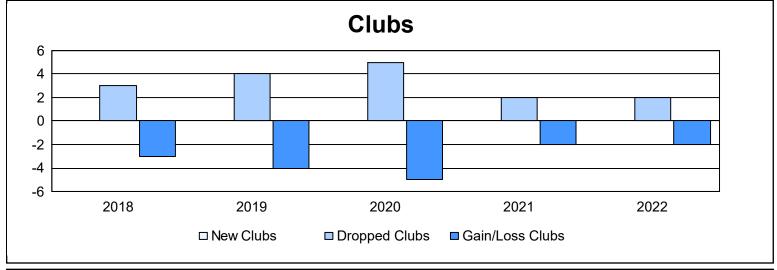

District 107 E As of June 2022 Cumulative

| Year      | New<br>Clubs | Dropped<br>Clubs | Gain/<br>Loss<br>Clubs | New<br>Members | Charter<br>Members | Reinstate<br>Members | Transfer<br>Members | Total<br>Member<br>Added | Total<br>Members<br>Dropped | Gain/<br>Loss<br>Members |
|-----------|--------------|------------------|------------------------|----------------|--------------------|----------------------|---------------------|--------------------------|-----------------------------|--------------------------|
| 2017-2018 | 0            | 3                | -3                     | 86             | 14                 | 1                    | 15                  | 116                      | 191                         | -75                      |
| 2018-2019 | 0            | 4                | -4                     | 66             | 7                  | 0                    | 14                  | 87                       | 178                         | -91                      |
| 2019-2020 | 0            | 5                | -5                     | 40             | 1                  | 1                    | 4                   | 46                       | 186                         | -140                     |
| 2020-2021 | 0            | 2                | -2                     | 48             | 1                  | 1                    | 14                  | 64                       | 185                         | -121                     |
| 2021-2022 | 0            | 2                | -2                     | 50             | 0                  | 0                    | 3                   | 53                       | 136                         | -83                      |
| Average   | 0            | 3                | -3                     | 58             | 5                  | 1                    | 10                  | 73                       | 175                         | -102                     |